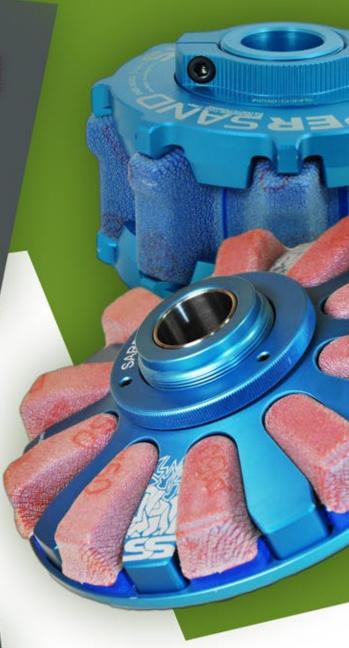

## SUPERSAND

PATENTS PENDING

A NEW
DYNAMIC
APPROACH TO
FILE SANDING

## **FEATURES**

Lightweight Aluminum Body

Soft, Profiled Foam Core

Multi-Profile Capability

**Durable Rubberized Abrasive Elements** 

Innovative, Exclusive Material

Non-Directional

Standard heads work with a wide variety of machines!