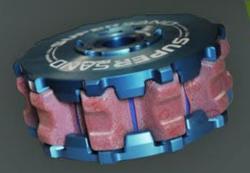

## **FEATURES**

Lightweight Aluminum Body

Soft, Profiled Foam Core

Multi-Profile Capability

**Durable Rubberized Abrasive Elements** 

Innovative, Exclusive Material

Non-Directional

Standard heads work with a wide variety of machines!

## RAISED PANEL

150mm III

**\$940** Abrasive Element Set \$35

175mm

**\$960** Abrasive Element Set \$42

200mm

**5980** Abrasive Element Set \$42

EDGE DETAIL
For All Profiles Up to 0.500" Depth