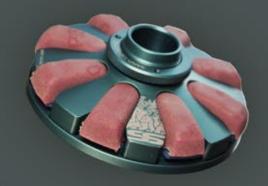

## **FEATURES**

Lightweight Aluminum Body

Soft, Profiled Foam Core

Multi-Profile Capability

**Durable Rubberized Abrasive Elements** 

Innovative, Exclusive Material

Non-Directional

Standard heads work with a wide variety of machines!

Replacement **ABRASIVE ELEMENTS** 10 SET minimum

NEW PROFILE

to Run in Existing
SUPERSAND Head

\$400 Set-Up

**CUSTOM** made to **YOUR Profile** 

www.peaktoolworks.com 1.800.457.7468

Replacement FOAM CORE //